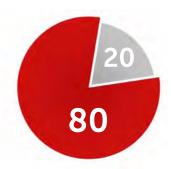

# **REACH**

**80%** U.S. **20%** International

**250k** Monthly web visitors

**146k** Facebook followers

**98k** Email recipients

**69k** Twitter followers